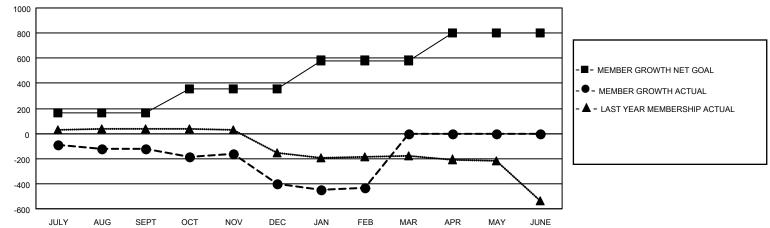

## GAT MONTHLY MEMBERSHIP PROGRESS REPORT

Multiple District 14

LOCATION: PENNSYLVANIA

Results as of: 2/28/2023

| Clubs                 |               |           |               | Members               |                           |                         |                                                    |  |
|-----------------------|---------------|-----------|---------------|-----------------------|---------------------------|-------------------------|----------------------------------------------------|--|
| RESULTS FOR 2022-2023 |               |           |               | RESULTS FOR 2022-2023 |                           |                         |                                                    |  |
| QUARTER               | NEW CLUB GOAL | NEW CLUBS | DROPPED CLUBS | QUARTER               | MEMBER GROWTH NET<br>GOAL | MEMBER GROWTH<br>ACTUAL | DROPPED<br>MEMBERS ACTUAL<br>(including transfers) |  |
| JULY/AUG/SEPT         | 4             | 1         | 7             | JULY/AUG/SE           | PT 164                    | 323                     | 405                                                |  |
| OCT/NOV/DEC           | 4             | 0         | 9             | OCT/NOV/DEC           | C 194                     | 290                     | 521                                                |  |
| JAN/FEB/MAR           | 6             | 0         | 1             | JAN/FEB/MAR           | 224                       | 259                     | 260                                                |  |
| APR/MAY/JUNE          | 13            | 0         | 0             | APR/MAY/JUN           | IE 219                    | 0                       | 0                                                  |  |