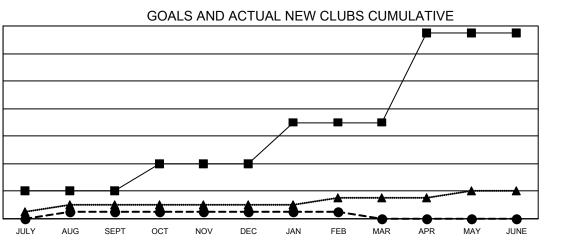

## GAT MONTHLY MEMBERSHIP PROGRESS REPORT

Multiple District 14

LOCATION: PENNSYLVANIA

Results as of: 2/28/2023

| Clubs                 |               |           |               | Members               |                           |                         |                                                    |  |
|-----------------------|---------------|-----------|---------------|-----------------------|---------------------------|-------------------------|----------------------------------------------------|--|
| RESULTS FOR 2022-2023 |               |           |               | RESULTS FOR 2022-2023 |                           |                         |                                                    |  |
| QUARTER               | NEW CLUB GOAL | NEW CLUBS | DROPPED CLUBS | QUARTER               | MEMBER GROWTH NET<br>GOAL | MEMBER GROWTH<br>ACTUAL | DROPPED<br>MEMBERS ACTUAL<br>(including transfers) |  |
| JULY/AUG/SEPT         | 4             | 1         | 7             | JULY/AUG/SE           | PT 164                    | 323                     | 405                                                |  |
| OCT/NOV/DEC           | 4             | 0         | 9             | OCT/NOV/DEC           | C 194                     | 290                     | 521                                                |  |
| JAN/FEB/MAR           | 6             | 0         | 1             | JAN/FEB/MAR           | 224                       | 259                     | 260                                                |  |
| APR/MAY/JUNE          | 13            | 0         | 0             | APR/MAY/JUN           | IE 219                    | 0                       | 0                                                  |  |